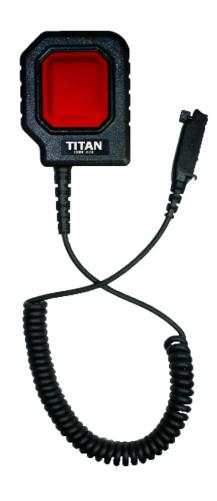

## The TITAN PTT Large Body PTT20

#### THE TITAN PTT LARGE BODY

Is a flexible and versatile communication accessory, the extra large Push to talk button on the front makes it easy to communicate, even underneath gear and protective clothing, ideal for fire and recue.

Thanks to the nexus connection, you can have a wide range of communication devices to combine with your PTT.

With a wireless module to communicate with your new wireless fingerPTT, your possibilities for the PTT large body are endless.

Part number: PTT20

| Technical data        |                          |                     |                       |
|-----------------------|--------------------------|---------------------|-----------------------|
| Size                  | 8,5 x 7 cm               | Humidity            | 95% RH, 63°           |
| Weight                | 175 g                    | Supply Voltage      | 2,5 - 10 vdc          |
| Connectors            | Radio specific connector | Cable flex life     | 50,000 cycles         |
| Operating temperature | -25° C to +85° C         | Cable pull strength | Axial 13 kgs          |
| Storage temperature   | -25° C to +63° C         | Cable lenght        | 55cm                  |
| PTT switch life       | 100,000 cycles           | Protection rating   | Designed to meet IP67 |

# The TITAN PTT Large body PTT20

INDUSTRIAL SOLUTIONS

FIRE & RESCUE SOLUTIONS

PUBLIC SAFETY SOLUTIONS

MOTORCYCLE SOLUTIONS

360° Rotating clip

Nexus connection on the bottom

Customized audio solutions for critical communications: Titan Communication Systems has its head office in Copenhagen, Denmark. Here a dedicated staff design and develop high quality audio solutions for first responders. Further, Titan Communication Systems has a strategic partnership with Comufrance, Paris, France, where many products are being designed, engineered and assembled, including hands-on quality control throughout the production process.