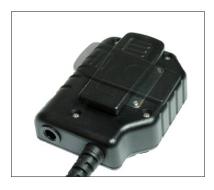

## The TITAN PTT Large Body PTT20

#### THE TITAN PTT LARGE BODY

Is a flexible and versatile communication accessory, the extra large Push to talk button on the front makes it easy to communicate, even underneath gear and protective clothing, ideal for fire and recue.

Part number: PTT20

| Technical data        |                          |                     |                       |
|-----------------------|--------------------------|---------------------|-----------------------|
| Size                  | 8,5 x 7 cm               | Humidity            | 95% RH, 63°           |
| Weight                | 175 g                    | Supply Voltage      | 2,5 - 10 vdc          |
| Connectors            | Radio specific connector | Cable flex life     | 50,000 cycles         |
| Operating temperature | -25° C to +85° C         | Cable pull strength | Axial 13 kgs          |
| Storage temperature   | -25° C to +63° C         | Cable lenght        | 55cm                  |
| PTT switch life       | 100,000 cycles           | Protection rating   | Designed to meet IP67 |

# The TITAN PTT Large body PTT20

INDUSTRIAL SOLUTIONS

FIRE & RESCUE SOLUTIONS

PUBLIC SAFETY SOLUTIONS

MOTORCYCLE SOLUTIONS

360° Rotating clip

Nexus connection on the bottom

Customized audio solutions for critical communications: Titan Communication Systems has its head office in Copenhagen, Denmark. Here a dedicated staff design and develop high quality audio solutions for first responders. Further, Titan Communication Systems has a strategic partnership with Comufrance, Paris, France, where many products are being designed, engineered and assembled, including hands-on quality control throughout the production process.