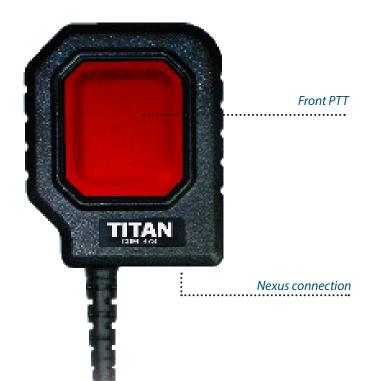

## The TITAN PTT Large Body PTT20

#### THE TITAN PTT LARGE BODY

Is a flexible and versatile communication accessory, the extra large Push to talk button on the front makes it easy to communicate, even underneath gear and protective clothing, ideal for fire and recue.

# The TITAN PTT Large body PTT20

INDUSTRIAL SOLUTIONS

FIRE & RESCUE SOLUTIONS

PUBLIC SAFETY SOLUTIONS

MOTORCYCLE SOLUTIONS

360° Rotating clip

Nexus connection on the bottom

Customized audio solutions for critical communications: Titan Communication Systems has its head office in Copenhagen, Denmark. Here a dedicated staff design and develop high quality audio solutions for first responders. Further, Titan Communication Systems has a strategic partnership with Comufrance, Paris, France, where many products are being designed, engineered and assembled, including hands-on quality control throughout the production process.