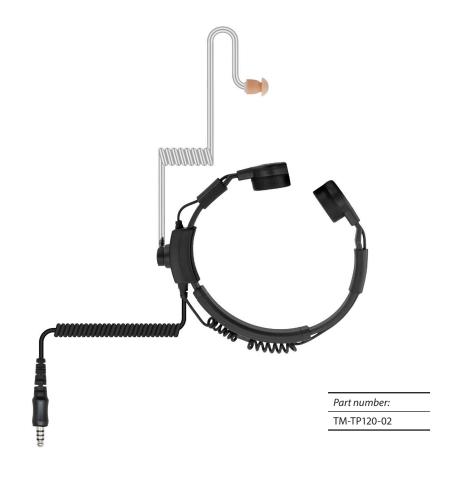

## THE TITAN TROAT MICROPHONE WITH ACOUSTIC TUBE EARPIECE

The TITAN Throat Microphone provides clear communication in all environments. The Throat Microphone is an ideal accessory when discretion is needed.

The Throat Microphone has an adjustable neckband for a comfortable feel around the neck. The acoustic tube earpiece provides crystal clear audio and the slim earpiece can be worn underneath helmets.

The Titan Throat Microphone has a reinforced cab and the solid nexus connector enables endless communication options.

| Technical data       |                 |                       |                        |
|----------------------|-----------------|-----------------------|------------------------|
| Microphone           | Dual conduction | Earpiece              | Acoustic Tube Earphone |
| Microphone Impedance | 2.2 K ohm       | Color                 | Black                  |
| Directivity          | Omnidirectional |                       |                        |
| Speaker              |                 | Storage temperature   | -30° C to +65° C       |
| Impedance            | 32 ohms         | Operating Temperature | -25 C to +60° C        |
| SPL                  | 90dB +/- 3dB    |                       |                        |
| Size                 | Ø12 x 6.5 mm    | Connector             | Nexus 4-pole           |