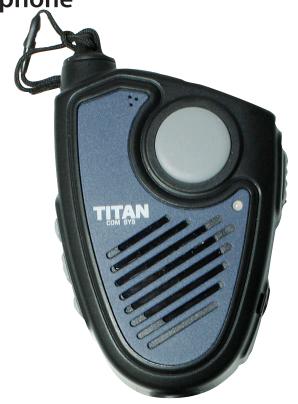

## **Wireless Audio Accessories**

WM20 - Wireless Speaker Microphone

Clothing clip. 360° Rotation with positive dent stop every 45°

Volume +/- function and loudspeaker mute button when nexus accessories are used

## The Titan Heavy Duty Speaker Microphone

The Titan WM20 Wireless Remote Speaker Microphone is a versatile audio accessory. The WM20 has a front and side PTT button, which is easy to operate even while wearing gloves. The WM20 also has volume +/- buttons on the side and a mute button. The WM20 features a rugged nexus female socket and a 3.5mm jack socket for headset accessories.

The WM20 is easily paired with the Titan Wireless Audio Gateway and is the ideal solution for users needing to communicate from a distance.